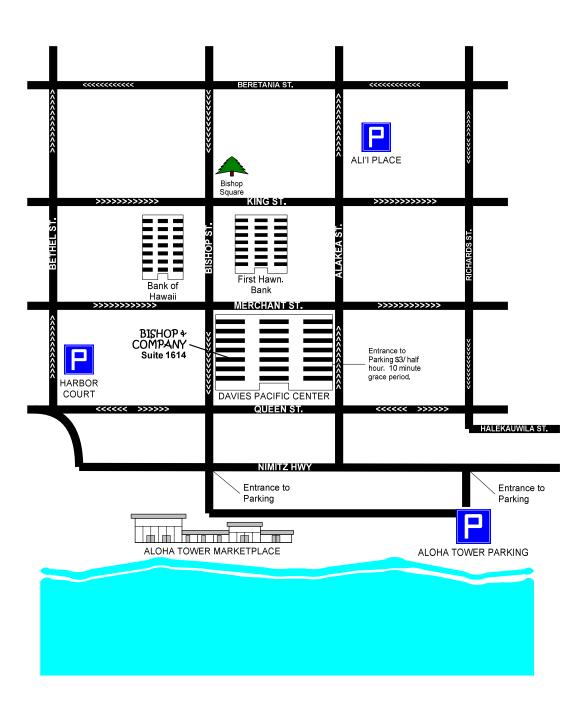

# Bishop & Company, Inc.

# **Parking Recommendations**

### **Harbor Court**

55 Merchant Street Honolulu, HI 96813-4381 - (808) 522-1240 \$0.75 per half hour for first 2 hours. \$1.50 per half hour after that.

### **Aloha Tower Marketplace**

| Non-Validation Rates           | Self<br>Parking | Valet   |
|--------------------------------|-----------------|---------|
| 1st hour                       | \$3.00          | \$5.00  |
| Each 30 minutes thereafter     | \$3.00          | \$5.00  |
| Maximum per day or lost ticket | \$50.00         | \$50.00 |

#### Ali'i Place

1099 Alakea Street Honolulu, HI 96813 - (808) 522-1285 Located about  $1\,\%$  blocks north from our office. Right across from Jack in the Box and Heaven on Earth Spa. \$0.75 per half hour for first 2 hours. \$1.50 per half hour after that.

## Davies Pacific Building (our building) \$4.00 per ½ hour

(all parking rates subject to change)